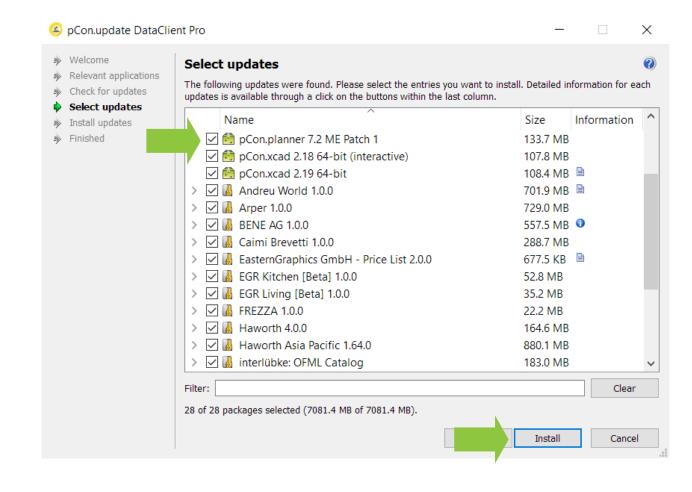

## (10) Install/update data

### Select updates

 We recommend that you always update all data and applications visible in the list

## (9) Install pCon.planner ME

- It's necessary to have installed pCon.planner ME or PRO to process configurable data. The STD version available on our site is not compatible with this type of data
- pCon.planner ME will show up in the window of the available updates
- Click Install