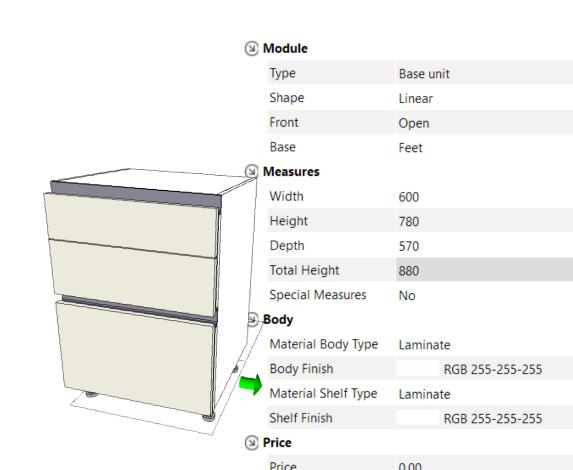

# Configurable data

- Contains intelligent information allowing a considerable increase in work efficiency and quality
  - · 2D + 3D geometries
  - materials
  - descriptions
  - prices
  - configuration rules