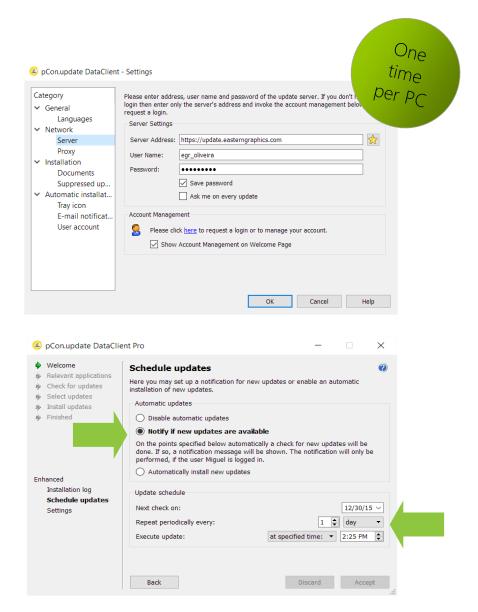

### (8) DataClient initial setup

### Access configuration

- Server address: http://update.easterngraphics.com
- User name: defined during registration
- · Password: defined during registration
- Activate 'Save password'

### Schedule updates

- Select the option 'Notify if new updates are available' and set the 'Repeat periodically every' to 'day'
- When new updates are available an automatic notification will be visible