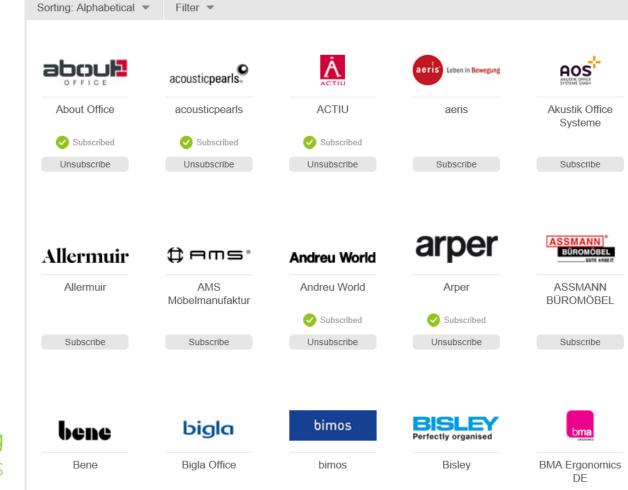

### (5) Request data

- Select the manufacturers to which you wish to request configurable data by clicking on Subscribe
- Click on the manufacturer logo to get further information

Subscribed

**NEW** Request the high quality generic **kitchen** and **living** libraries with thousands of configurable products