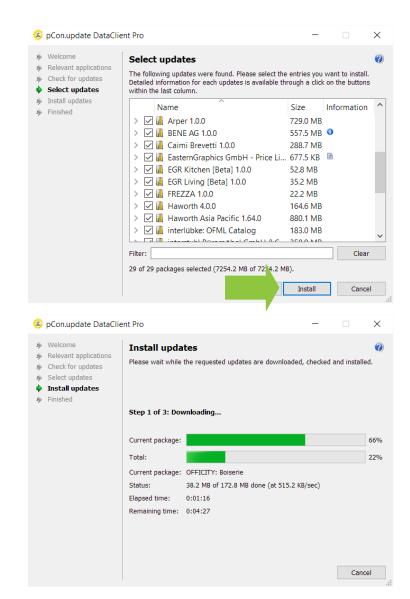

### Select updates

 We recommend that you always update all data and applications visible in the list

### Install updates

 After selecting the modules to update, the data and applications will be downloaded and installed